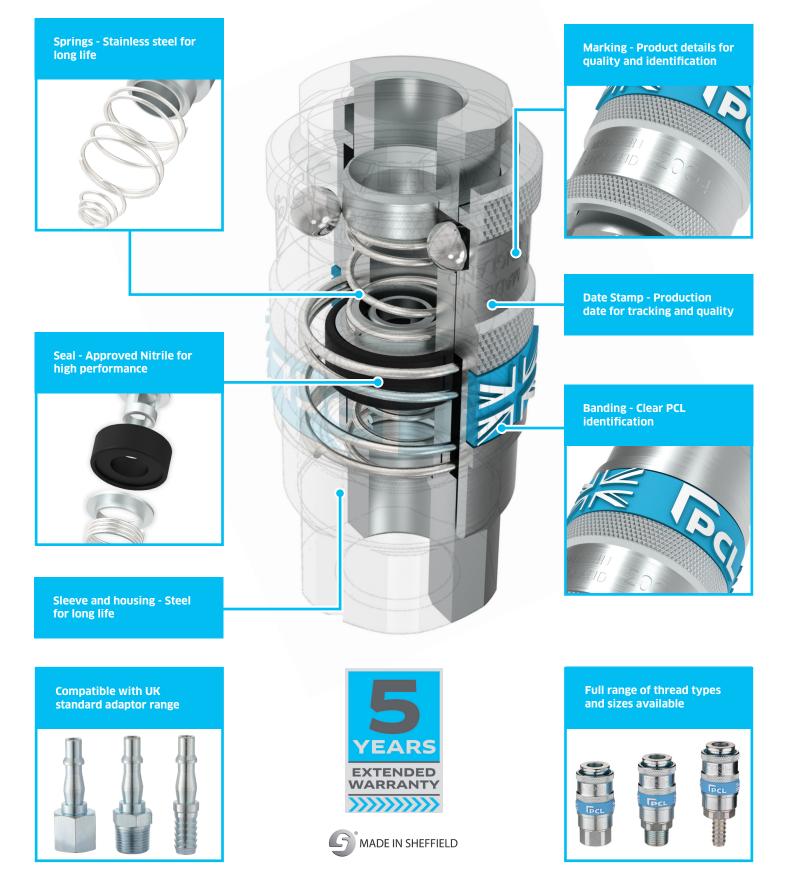

## The anatomy of the latest UK Style Coupling

www.pclairtechnology.com

Invented in the UK by PCL and still built and tested in Sheffield, PCL has improved the design and material thickness of the coupling to enhance its durability and ease of use making it the longest lasting coupling of its type available. To increase traceability, safety and identification, PCL has also added a date stamp and added a blue PCL band to ensure you can identify a genuine PCL product and the benefit this brings. With these changes PCL is now able to offer a 5-year warranty.

#### **Airflow and Vertex**

- New blue silicone band for identification, protection and ease of use
- New date stamping of each coupling to increase traceability and increase quality performance
- UK testing of components and final coupling
- Steel construction robust and hardwearing
- Positive locking mechanism