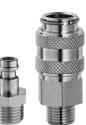

## **PRODUCT OPTIONS & SPECIFICATION**

Available in Male, Female, Hose Tailpiece, and 1/4, 3/8 and 1/2 inch threads.

Twin Couplings are also available a quick and easy solution to providing two operation points from a single air line.