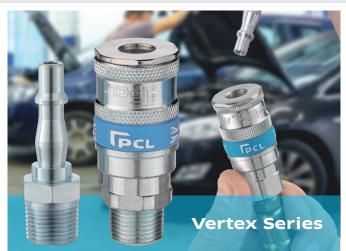

#### **Airflow and Vertex**

- New blue silicone band for identification, protection and ease of use
- New date stamping of each coupling to increase traceability and increase quality performance
- UK testing of components and final coupling
- Steel construction robust and hardwearing
- Positive locking mechanism

### Vertex

• Protective shoulder prevents dirt penetration and accidental disconnection

Ideal for **trailing hose applications** in garage and tyre shop environments when for example using air tools and PCL handheld inflation equipment.