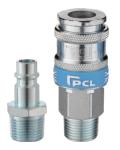

## **PRODUCT OPTIONS & SPECIFICATION**

Available in Male, Female, Hose Tailpiece, and 1/4, 3/8 and 1/2 inch threads.

Twin Couplings are also available a quick and easy solution to providing two operation points from a single air line.

Visit the PCL website for full details and part numbers.

| Specification        | <b>Airflow Series</b>                                                                         | Vertex Series |
|----------------------|-----------------------------------------------------------------------------------------------|---------------|
| Туре                 | Single Action                                                                                 | Double Action |
| Nominal bore         | 4.8 mm                                                                                        |               |
| Max flow rate        | 43 cfm @ 100 psi supply                                                                       |               |
| Max working pressure | 200 psi / 14 bar                                                                              |               |
| Temperature range    | -40°C to 100°C                                                                                |               |
| Interchangeability   | Rectus 19                                                                                     |               |
| Material             | Seal - Nitrile<br>Spring - Stainless steel<br>Housing - Steel<br>Plating - Trivalent chromate |               |