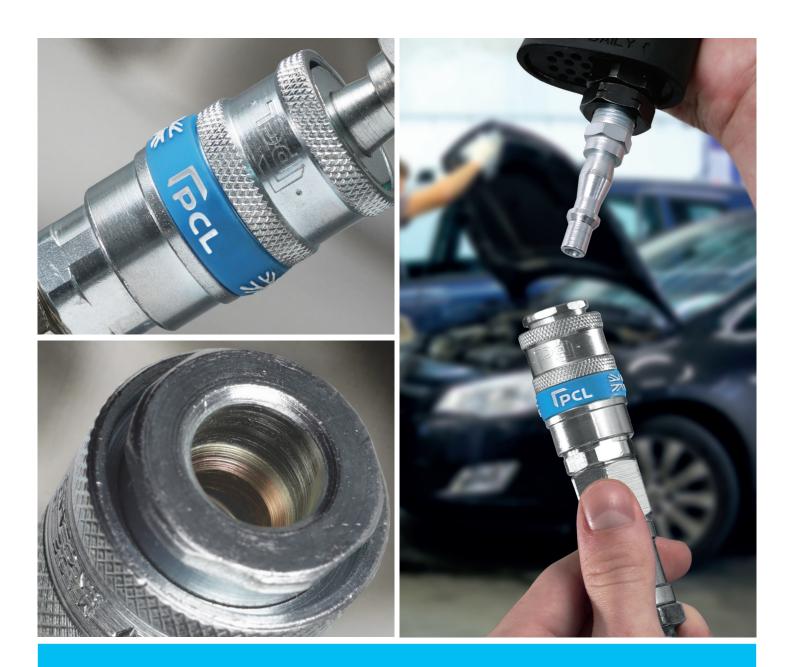

Invented in the UK by PCL and still built and tested in Sheffield, PCL has improved the design and material thickness of the coupling to enhance its durability and ease of use making it the longest lasting coupling of its type available. To increase traceability, safety and identification, PCL has also added a date stamp and added a blue PCL band to ensure you can identify a genuine PCL product and the benefit this brings. With these changes PCL is now able to offer a 5-year warranty.

So, when buying a UK standard style coupling and adaptor make sure it's a genuine PCL coupling and if it does not say PCL, it's not a PCL. The new PCL blue band assists in verifying a genuine PCL reducing the risk of using inferior copies and the dangers of leaks, wasted power consumption, inconsistent and troublesome fitting, inefficient functioning, reduced tool performance and line shutdowns that often come with this mistake.

Ideal for **trailing hose applications** in garage and tyre shop environments when for example using air tools and PCL handheld inflation equipment.