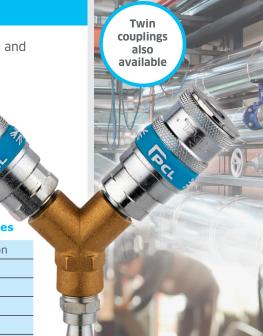

## **PRODUCT OPTIONS & SPECIFICATION**

Available in Male, Female, Hose Tailpiece, and 1/4, 3/8 and 1/2 inch threads.

Twin Couplings are also available a quick and easy solution to providing two operation points from a single air line.

Invented in the UK by PCL and still built and tested in Sheffield, PCL has improved the design and material thickness of the coupling to enhance its durability and ease of use making it the longest lasting coupling of its type available. To increase traceability, safety and identification, PCL has also added a date stamp and added a blue PCL band to ensure you can identify a genuine PCL product and the benefit this brings. With these changes PCL is now able to offer a 5-year warranty.

So, when buying a UK standard style coupling and adaptor make sure it's a genuine PCL coupling and if it does not say PCL, it's not a PCL. The new PCL blue band assists in verifying a genuine PCL reducing the risk of using inferior copies and the dangers of leaks, wasted power consumption, inconsistent and troublesome fitting, inefficient functioning, reduced tool performance and line shutdowns that often come with this mistake.