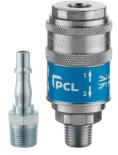

## **PRODUCT OPTIONS & SPECIFICATION**

Available in Male, Female, Hose Tailpiece, and 1/4, 3/8 and 1/2 inch threads.

Twin Couplings are also available a quick and easy solution to providing two operation points from a single air line.

Visit the PCL website for full details and part numbers.

| Specification        | <b>Airflow Series</b>                                                                         | Vertex Series |
|----------------------|-----------------------------------------------------------------------------------------------|---------------|
| Туре                 | Single Action                                                                                 | Double Action |
| Nominal bore         | 4.8 mm                                                                                        |               |
| Max flow rate        | 43 cfm @ 100 psi supply                                                                       |               |
| Max working pressure | 200 psi / 14 bar                                                                              |               |
| Temperature range    | -40°C to 100°C                                                                                |               |
| Interchangeability   | Rectus 19                                                                                     |               |
| Material             | Seal - Nitrile<br>Spring - Stainless steel<br>Housing - Steel<br>Plating - Trivalent chromate |               |