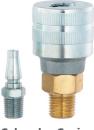

#### **Airflow and Vertex**

- New blue silicone band for identification, protection and ease of use
- New date stamping of each coupling to increase traceability and increase quality performance
- UK testing of components and final coupling
- Steel construction robust and hardwearing
- Positive locking mechanism

### Vertex

• Protective shoulder prevents dirt penetration and accidental disconnection

## The difference between an Airflow and Vertex Coupling

Suitable for most compressed air applications particularly **fixed applications** where the coupling is used over a workbench and a single action is preferred.