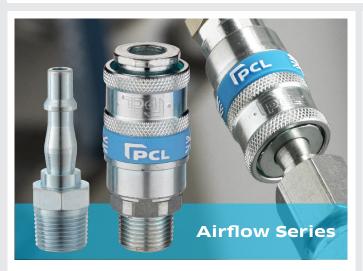

#### **Airflow and Vertex**

- New blue silicone band for identification, protection and ease of use
- New date stamping of each coupling to increase traceability and increase quality performance
- UK testing of components and final coupling
- Steel construction robust and hardwearing
- Positive locking mechanism

## The difference between an Airflow and Vertex Coupling

Suitable for most compressed air applications particularly **fixed applications** where the coupling is used over a workbench and a single action is preferred.